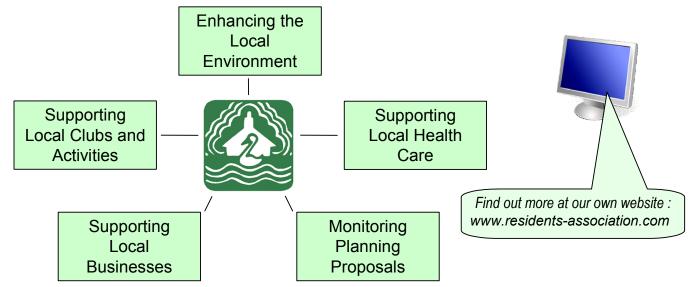

## If you are a new arrival to this area – welcome!

This is a great place to live and the Residents' Association (RA) works on behalf of everyone to keep it that way. Please take a moment to read about what we do.

## To support us we have ....

- 5 RA local Councillors supported by a strong group of other Councillors independent of party politics
- A RA Surrey County Councillor
- The quarterly magazine, "Thames Ditton Today"
- At least 6 meetings a year, open to all residents
- A great website, www.residents-association.com

- helping residents from the heart of local government
- the voice of residents at County level
- keeping residents up to date on matters of local interest and on what the Association is doing
- an opportunity to hear what is happening and air views and concerns to Officers and Councillors
- packed with local news, information and a discussion forum